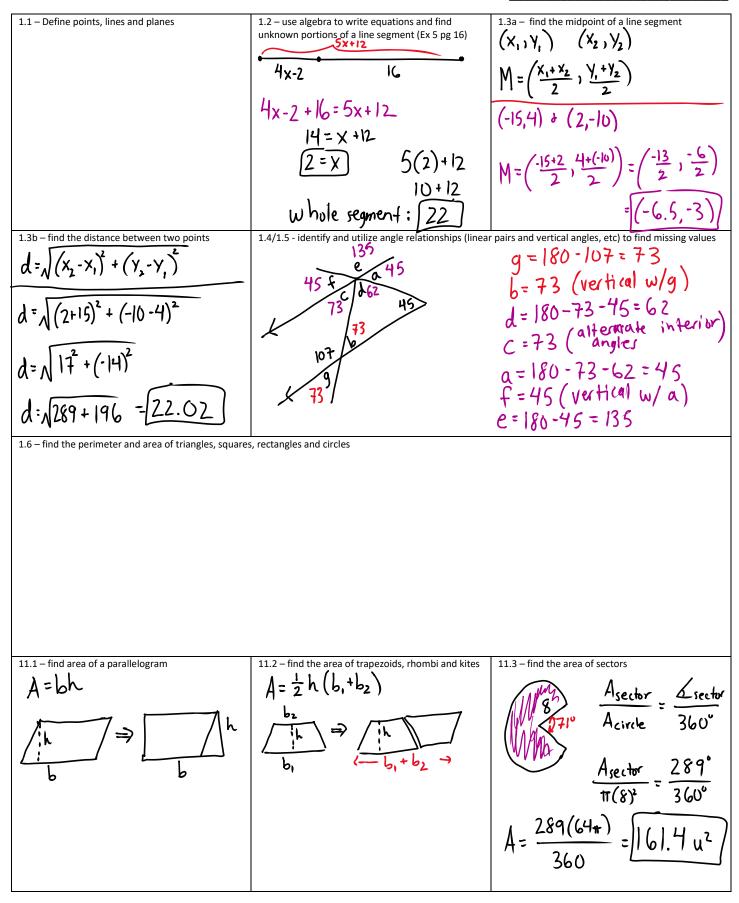

## HONORS I LEARNING TARGET 2nd Semester STUDY GUIDE SHEET - Geo

Name:

| 2.2 – find the surface area of a prism | 12.2 – find the surface area of a cylinder                                          | 12.3 – find the surface area of a pyramid |
|----------------------------------------|-------------------------------------------------------------------------------------|-------------------------------------------|
|                                        |                                                                                     |                                           |
|                                        |                                                                                     |                                           |
|                                        |                                                                                     |                                           |
|                                        |                                                                                     |                                           |
|                                        |                                                                                     |                                           |
|                                        |                                                                                     |                                           |
| 2.3 – find the surface area of a cone  | 12.4 – find the volume of a prism                                                   | 12.4 – find the volume of a cylinder      |
|                                        |                                                                                     |                                           |
|                                        |                                                                                     |                                           |
|                                        |                                                                                     |                                           |
|                                        |                                                                                     |                                           |
|                                        |                                                                                     |                                           |
|                                        |                                                                                     |                                           |
|                                        |                                                                                     |                                           |
| 12.5 – find volume of a pyramid        | 12.5 – find the volume of cone                                                      | 12.6 – find the surface area of a sphere  |
|                                        |                                                                                     |                                           |
|                                        |                                                                                     |                                           |
|                                        |                                                                                     |                                           |
|                                        |                                                                                     |                                           |
|                                        |                                                                                     |                                           |
|                                        |                                                                                     |                                           |
|                                        |                                                                                     |                                           |
| 12.6 – find the volume of a sphere     | Whatever you would like                                                             |                                           |
|                                        |                                                                                     |                                           |
|                                        | 24-20 (-3                                                                           |                                           |
|                                        | 21-1-15                                                                             |                                           |
|                                        | 21/11                                                                               |                                           |
|                                        |                                                                                     |                                           |
|                                        | 3x-30=63                                                                            |                                           |
|                                        | 3x = 93   x = 51                                                                    |                                           |
|                                        |                                                                                     |                                           |
|                                        | $3x-30=63$ $3x-30=63$ $3x=93  [x=3]]$ $2y_{1} 5+63=180$ $2y+78=180$ $2y=102$ $y=51$ |                                           |
|                                        | 2y+78=180                                                                           |                                           |
|                                        | 21=102                                                                              |                                           |
|                                        |                                                                                     |                                           |